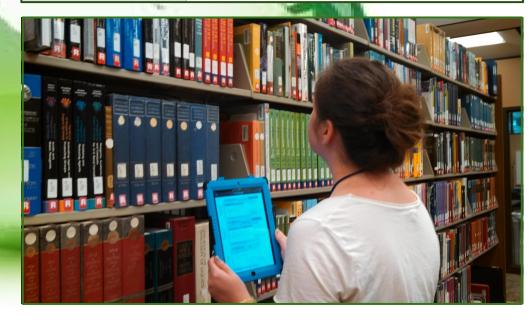

- Implementation
  - Open up PDF pull slip on iPad app

| Pad ଚ            | 5:17     | 🕒 91% 💻           |    |   |          |
|------------------|----------|-------------------|----|---|----------|
| Google Drive     | My Drive | ILL Slips to Pull | Q, | + | Ç        |
| My Drive         |          | 11pm.pdf          |    |   |          |
| Shared with me   | Modif    | ed: 7/15/13       |    |   | <u> </u> |
| ★ Starred        |          |                   |    |   |          |
| Recent           |          |                   |    |   |          |
| ON MY IPAD       |          |                   |    |   |          |
| 🖈 Offline        |          |                   |    |   |          |
| <u>↑</u> Uploads |          |                   |    |   |          |