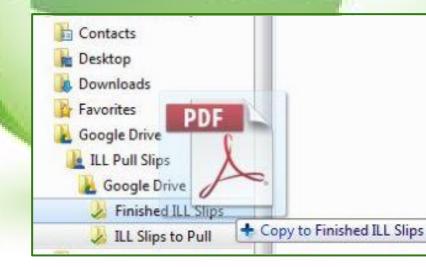

| Organize 🔻 Include in libra                                                             | ary 🔻 | Share with 🔻      | Burn | New folder |
|-----------------------------------------------------------------------------------------|-------|-------------------|------|------------|
| <ul> <li>Desktop</li> <li>Downloads</li> <li>Favorites</li> <li>Google Drive</li> </ul> | *     | Name 🔁 7_15_211pm | ~    |            |
| LL Pull Slips<br>Google Drive<br>Finished ILL Slips                                     | II    |                   |      |            |