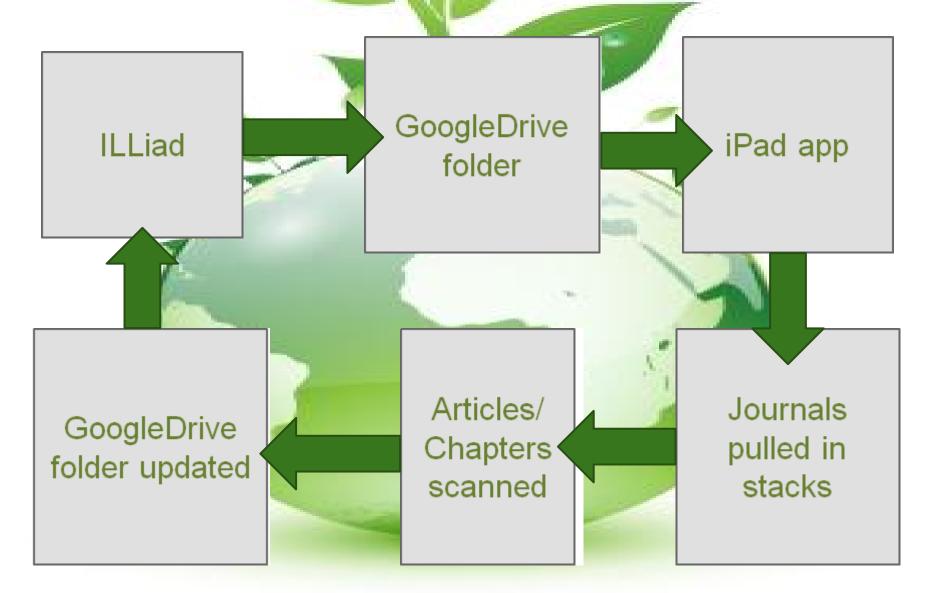

## Agenda

- Google Drive Article Pull Slips
- Inventory
- Wiki
- Doc Delivery Holds
- What Else!? What's next?

- Implementation
  - "Print" all Awaiting Stacks Searching article requests from ILLiad to Adobe PDF printer
  - Save PDF pull slip in "ILL Slips to Pull" folder on Drive for PC
     File name: day\_month\_time

 Retrieve and scan requests

- Implementation
  - Move PDF pull slip to "Finished ILL Slips" folder (using app or Google Drive for PC)
  - Send request within ILLiad